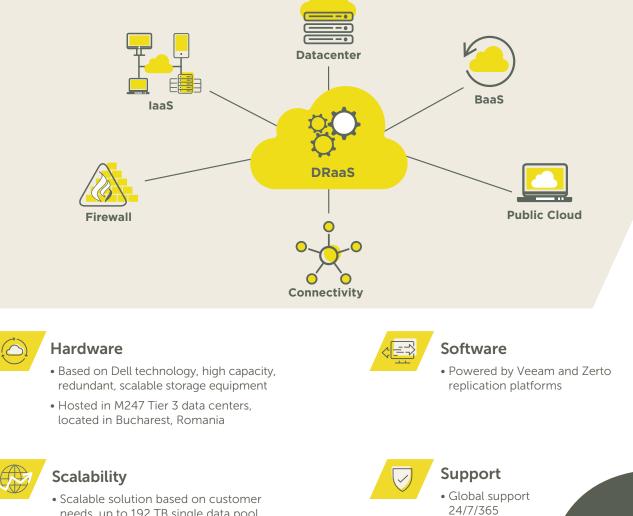

## M247 DR & BC technology and service infrastructure

needs, up to 192 TB single data pool

## M247 DR & BC offers:

Data protection for natural disasters

Easily data recovery anytime

Geographical separation of company's data

Specialized support from M247 experts

Data back-up cannot be encrypted, modified and deleted as results of cyber-attacks