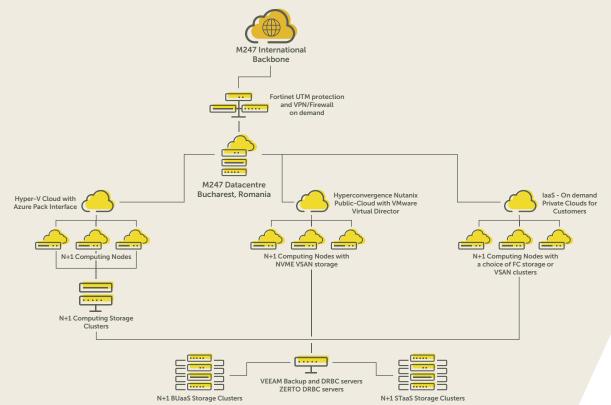

#### M247 technology and service infrastructure

#### Hardware

- Built on hyperconverged infrastructure
- Powered by Microsoft Azure Pack or VMware and Veeam
- Service provider grade Cisco, Juniper and Fortinet networking

## Data Centre

- 2 Tier 3 data centers located in Bucharest, Romania
- We have presence and connectivity in some of the world's most important DC locations with our extended network of over 70 data centers in 37 cities, across 26 countries

### Virtualisation

- Fully Software Defined (SDDC)
- Microsoft Hyper-V and VMware software portfolio