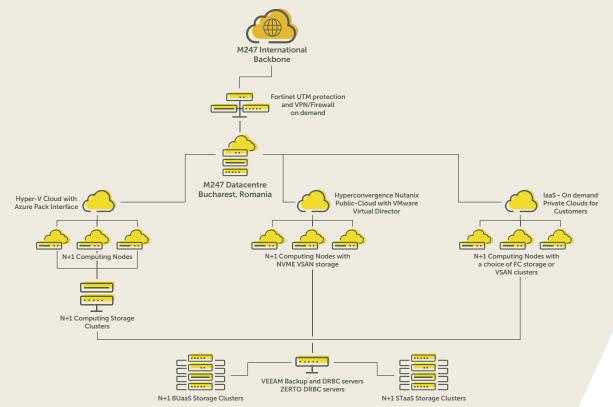

### M247 technology and service infrastructure

# Data Center

- 2 Tier 3 data centers located in Bucharest, Romania
- We have presence and connectivity in some of the world's most important DC locations with our extended network of over 50 data centers in 37 cities, across 26 countries

# Virtualisation

- Fully Software Defined (SDDC)
- Powered by Microsoft Azure Pack or VMware and Veeam

# Virtualisation. Hypervisor options

- Microsoft Windows Azure Pack (Hyper-V)
- VMware and VMware Cloud Director

To find out how our technology can transform your businesses, get in touch.

+4 031 080 0700 sales@m247.ro